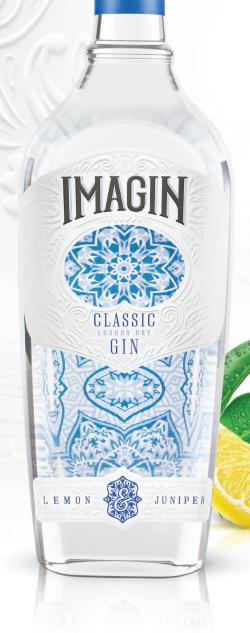

## Product description:

A century of distilling mastery encapsulated by a small batch double distilled London Dry Gin, produced by an internationally acclaimed distillery, crafted with hand selected botanicals and finished with fresh lemon peel.

#### Product variant:

Imagin Classic London Dry Gin

### Tasting notes:

Imagin Classic Gin is a beautifully fresh and invigorating blend of juniper, botanicals and lemon flavours. A bountiful aroma with floral, fruity and earthy notes. It has a personality, impressive depth of flavour and a complexity that reveals juniper, citrus and herbaceous notes, and a lingering finish with a touch of spice.

#### Blend/Origin:

South Africa

Colour:

Clear %ABV/VOL:

43%